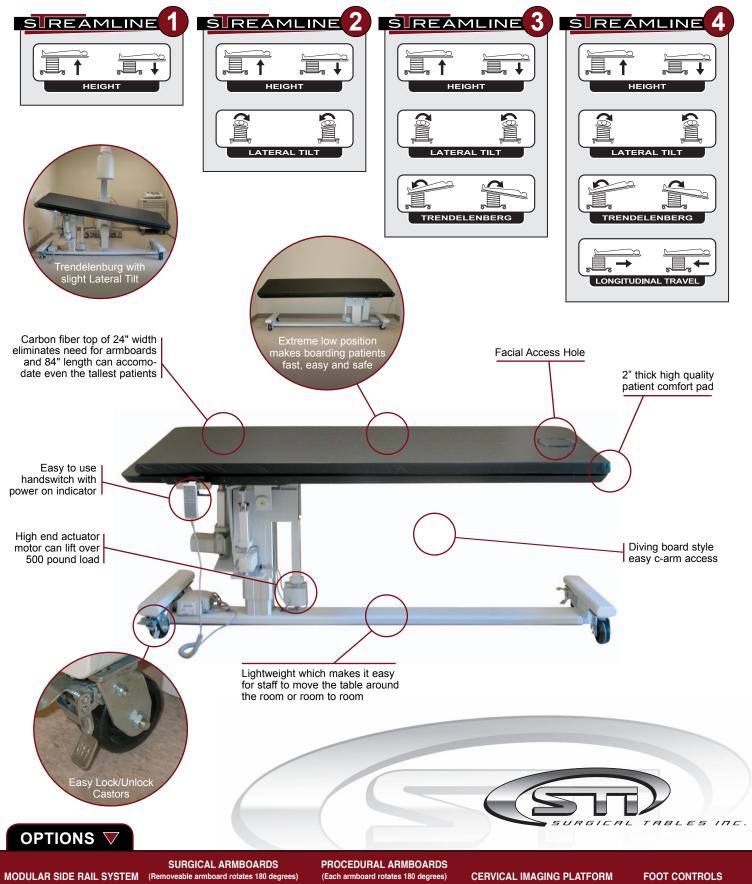

### **DESIGN**

This table line is designed for high patient throughput for surgery centers, pain management, and other multidisciplinary medical facilities.

#### **VALUE**

The Streamline series is the lowest priced table in the imaging table industry. This line along with the best selling Max series and EconoMax series tables, makes STI the company with the most table options to choose from in the medical table business.

Carbon fiber diving board style imaging table

"absolutely the best price and value in the table industry"

## **FEATURES**

- Diving board style for easy c-arm access
- Large patient capacity 500 pound load
- 2" patient high quality comfort pad
- Facial Cut-out for prone procedures
- Light weight easy to physically move the table
- 24" top eliminates need for arm boards
- Simple to use top quality wheel locks
- Easy patient transfer to table

(Each armboard rotates 180 degrees)

**FOOT CONTROLS** 