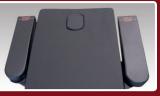

Carbon fiber diving board style imaging table

"absolutely the best price and value in the table industry"

## **FEATURES**

- Diving board style for easy c-arm access
- Large patient capacity 500 pound load
- 2" patient high quality comfort pad
- Facial Cut-out for prone procedures
- Light weight easy to physically move the table
- 24" top eliminates need for arm boards
- Simple to use top quality wheel locks
- Easy patient transfer to table