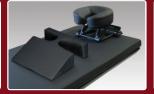

## **FEATURES**

- Diving board style for easy c-arm access
- Large patient capacity 500 pound load
- 2" patient high quality comfort pad
- Facial Cut-out for prone procedures
- Light weight easy to physically move the table
- 24" top eliminates need for arm boards
- Simple to use top quality wheel locks
- Easy patient transfer to table

(Each armboard rotates 180 degrees)

**FOOT CONTROLS** 